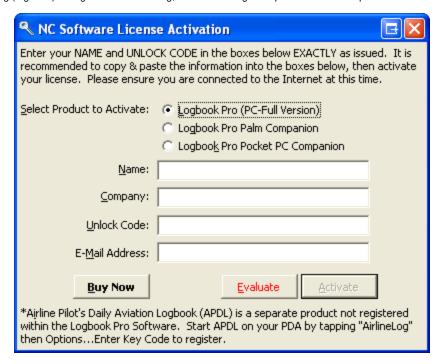

## **Activating Logbook Pro**

Registering Logbook Pro can be accomplished in several easy ways.

Logbook Pro offers a built in self-contained registration system. If Logbook Pro is not running, startup Logbook Pro. The first screen that appears offers several options for registering (Figure 1). If Logbook Pro is running, choose the Register option under the Help menu.

Figure 1. Registration Dialog

After entering the purchased registration information for Logbook Pro PC, Palm Companion, or Pocket PC Companion products, ensure you are connected to the Internet for a one time activation. Click "Activate" to submit your registration data to NC Software's secure servers and activate your software. The following information is sent to NC software, no other personal data is collected:

Information contained within dialog in addition to computer machine name and your IP address for verification and license compliance purposes.