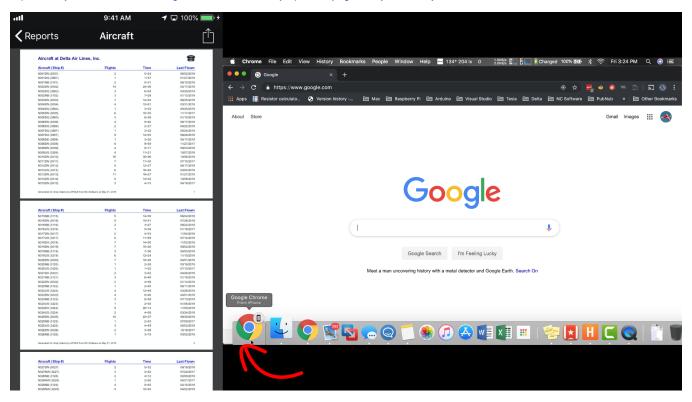

APDL is capable of opening reports on your Mac in a web browser or another iPad using Apple's Handoff feature. If you have one device running APDL and a Mac or separate iPad open at the same time, when you generate a report within APDL, the handoff icon at the lower left of your Mac or iPad screen will be displayed. Using this icon will open APDL.net to the specific report you are viewing within APDL which, as shown above, gives you additional functionality and filtering options than the app alone.