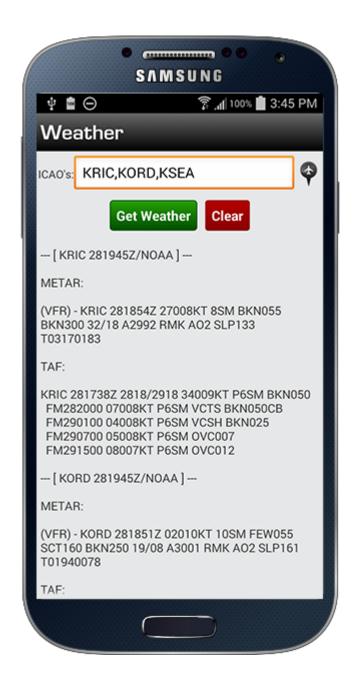

## Weather

The Weather screen allows you to quickly check METAR and TAF for one or multiple destinations. On the top of the screen enter 3 or 4 letter airport identifiers, preferably 4 Letter ICAO such as KRIC, and you can enter multiple identifiers separated by commas such as KRIC, KDFW, etc. Tap the spacebar twice and the app will auto-enter a comma for you. Once entered tap "Get Weather" and the results will be displayed below and stored on the device until you clear the results screen.

If you have pending flights loaded for "today" the button at the top right will become available. Tap the button to pre-load the airport identifiers for you and then tap "Get Weather" to get the weather easily.