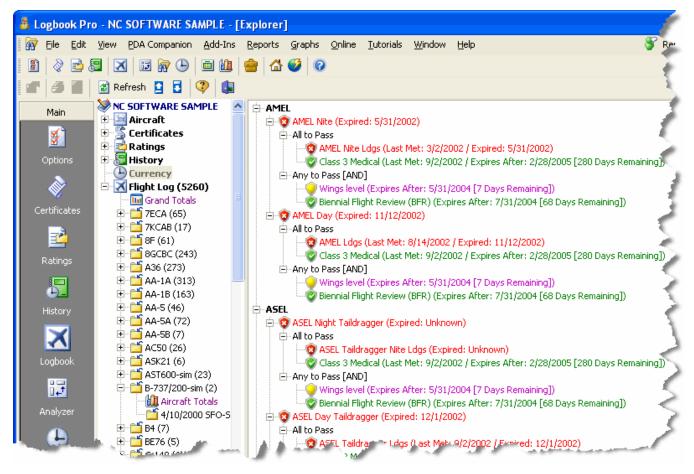

## **Explorer Tour**

Using the same metaphor as the Windows Explorer, the Logbook Pro Explorer provides a quick snapshot view of all data within Logbook Pro. The Logbook Pro Explorer also offers detailed summary information by clicking the summary information nodes under the logbook data section of the tree on the left. As seen in Figure 1 below, the Explorer provides a great level of detail, in this case the Currency summary. Clicking nodes will further branch down the data for further review. All data areas on the right side except the currency area is exportable to Excel, CSV, Text, HTML, etc. for data snapshots or web site posting.

Figure 1. Logbook Pro Explorer