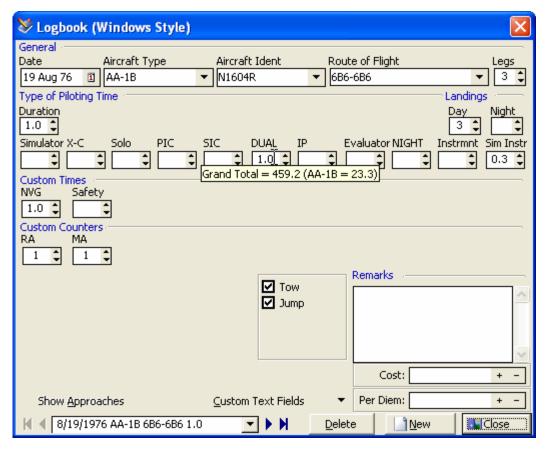

## **Popup Summaries**

The Windows Style log offers a powerful system for showing the Grand Total and time summary by the Aircraft Type showing in the Type field. The popup summary system is configured in the Options...Flight Log area and can be set to show the Grand Total or a total based on a number of days or months, as specified. Figure 1 shows the popup summary, which occurs by hovering the mouse pointer over a time field. As in the example below, the mouse pointer is hovering over the NIGHT field and is showing a Grand Total of 152.4 hours (of Night time) and for the Type (C172) showing in the Type field, a grand total of 0.3 hours.

Figure 1. Popup Summary