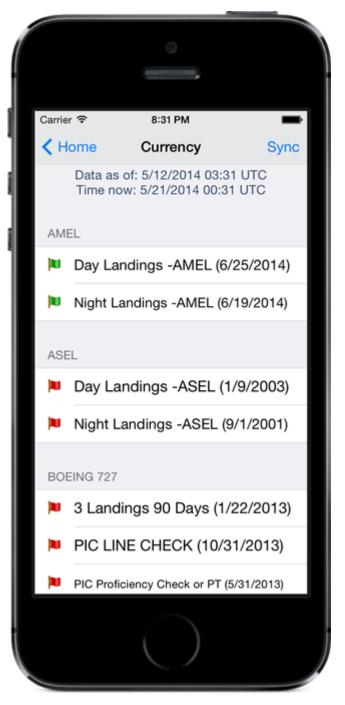

Currency Report as configured in Logbook Pro Desktop's Currency Editor

| Carrier 🖘 8:31 PM                                            | Sync                | Carrier 🖘 8:31 PM                                                                                  |
|--------------------------------------------------------------|---------------------|----------------------------------------------------------------------------------------------------|
| Data as of: 5/12/2014 03:31 U<br>Time now: 5/21/2014 00:31 U | лс                  | A Home Lookback : Flights Sync<br>Data as of: 5/12/2014 03:31 UTC<br>Time now: 5/21/2014 00:31 UTC |
| Last 7 Days                                                  | 0.0                 | Last 7 Days 0                                                                                      |
| Last 28 Days                                                 | 10.3                | Last 28 Days 3                                                                                     |
| Last 30 Days                                                 | 10.3                | Last 30 Days 3                                                                                     |
| Last 60 Days                                                 | 31.8                | Last 60 Days 21                                                                                    |
| Last 90 Days                                                 | 60.6                | Last 90 Days 41                                                                                    |
| This Month (May)                                             | 0.0                 | This Month (May) 0                                                                                 |
| Last Month (April)                                           | 10.8                | Last Month (April) 4                                                                               |
| 2 Months Ago (March)                                         | 27.6                | 2 Months Ago (March) 23                                                                            |
| 3 Months Ago (February)                                      | 34.4                | 3 Months Ago (February) 24                                                                         |
| Hours Flights FAR 121                                        | <b>O</b><br>FAR 135 | Hours Flights FAR 121 FAR 135                                                                      |
|                                                              |                     |                                                                                                    |