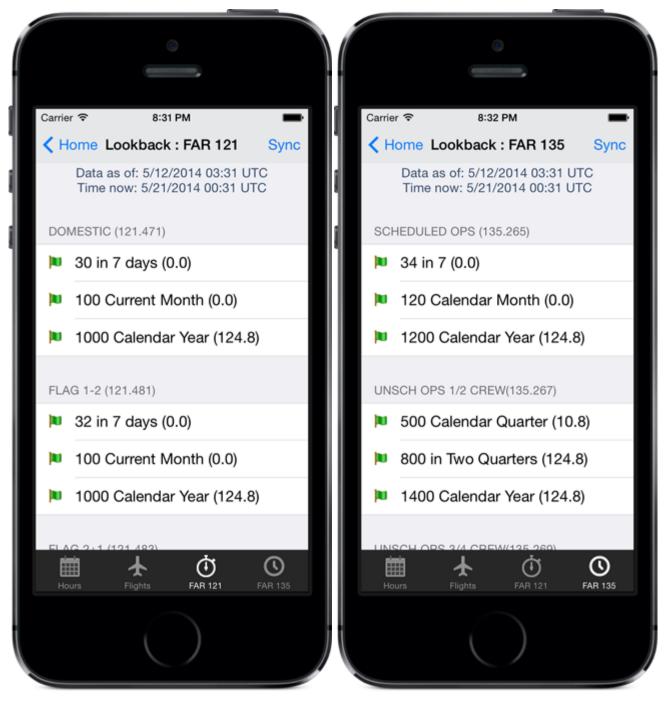

Lookback Reports: Hours, Flights, FAR 121, and FAR 135 (the last two require Logbook Pro Desktop Professional or Enterprise Edition)

| Carrier 🗢        | 8:32 PM                            | _          |
|------------------|------------------------------------|------------|
| <b>&lt;</b> Home | Log Stats                          | Sync       |
|                  | f: 5/12/2014 03<br>r: 5/21/2014 00 |            |
| GRAND TOTAL      | S                                  |            |
| Hours            |                                    | 6589.8     |
| Landings         |                                    | 4594       |
| Approaches       |                                    | 849        |
| GENERAL          |                                    |            |
| Day Lands        | :                                  | 3337/72.6% |
| Night Lands      |                                    | 1257/27.4% |
| Flight Sim       |                                    | 417.2/6.3% |
| Night            | 19                                 | 91.2/30.2% |
| Instrument       |                                    | 678/10.3%  |
|                  | $\sim$                             |            |