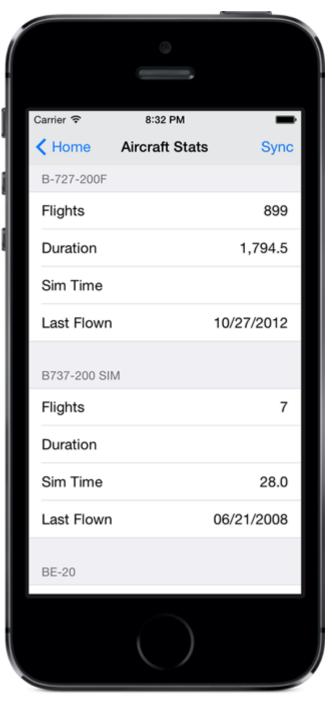

Summary Bar Report based off of your Summary Bar configuration in Logbook Pro Desktop (Options/Flight Log)

Aircraft Stats Report (summary for every Aircraft Type you've flown)