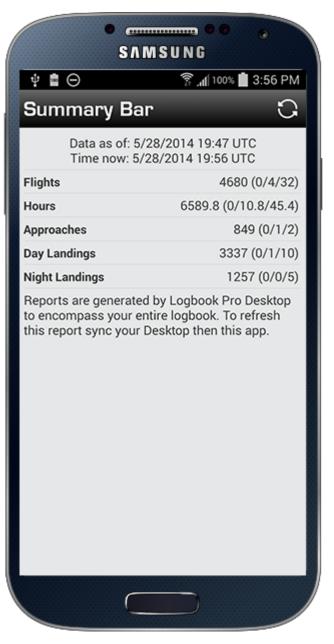

Log Stats Report - Summary of your entire logbook

Summary Bar Report based off of your Summary Bar configuration in Logbook Pro Desktop (Options/Flight Log)

| ∲ 🛢 ⊖          | 察 📶 100% 💼 3:56 PM                 |
|----------------|------------------------------------|
| Aircraft Stats | 0                                  |
|                | /2014 19:47 UTC<br>/2014 19:56 UTC |
| -              |                                    |
| Duration       |                                    |
| Sim Hours      |                                    |
| Flights        | 11                                 |
| Last Flown     | 05/06/1997                         |
| AST            |                                    |
| Duration       |                                    |
| Sim Hours      | 1.6                                |
| Flights        | 2                                  |
| Last Flown     | 10/01/1998                         |
| B-727-200 SIM  |                                    |
| Duration       |                                    |
| Sim Hours      | 249.7                              |
| Flights        | 66                                 |
| Last Flown     | 06/14/2012                         |
| B-727-200F     |                                    |
| Duration       | 1 704 5                            |