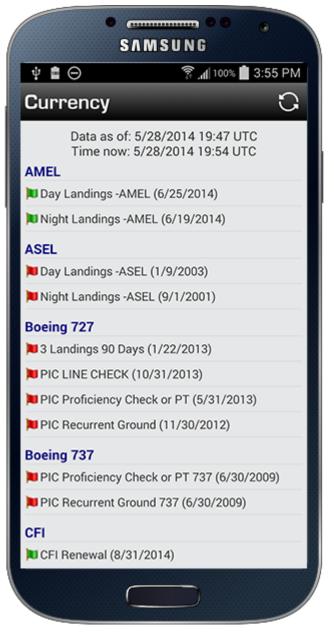

Currency Report as configured in Logbook Pro Desktop's Currency Editor

| SAMSUNG                      |              |                            |                     |  |  |
|------------------------------|--------------|----------------------------|---------------------|--|--|
| ∲ 🛢 ⊖                        |              | în 100% 💦                  | 3:55 PM             |  |  |
| Lookback                     |              |                            |                     |  |  |
| Hours                        | ★<br>Flights | <b>()</b><br>FAR 121       | <b>O</b><br>FAR 135 |  |  |
|                              |              | /2014 19:47<br>/2014 19:55 |                     |  |  |
| Last 7 Days                  |              |                            | 0.0                 |  |  |
| Last 28 Days                 | 5            |                            | 0.0                 |  |  |
| Last 30 Days                 | 5            |                            | 0.0                 |  |  |
| Last 60 Days                 | 5            |                            | 10.8                |  |  |
| Last 90 Days                 | \$           |                            | 42.8                |  |  |
| This Month                   | (May)        |                            | 0.0                 |  |  |
| Last Month (                 | (April)      |                            | 10.8                |  |  |
| 2 Months Ag                  | o (March)    |                            | 27.6                |  |  |
| 3 Months Ag                  | jo (February | )                          | 34.4                |  |  |
| 4 Months Ag                  | jo (January) | )                          | 52.0                |  |  |
| Last 6 Mont                  | ns           |                            | 169.1               |  |  |
| Last 12 Mon                  | ths          |                            | 412.0               |  |  |
| This Year (2                 | 014)         |                            | 124.8               |  |  |
| Last Year (2)<br>Reports are |              | v Loabook P                | 309.9               |  |  |