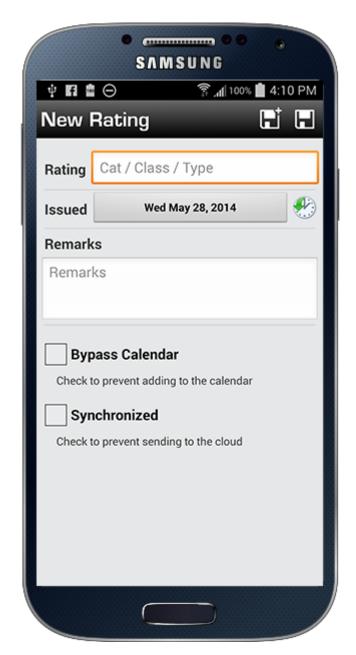

## **Ratings**

To enter your Rating tap into the entry field right of "Rating" and enter the name of your rating. Enter the date issued by tapping the date to choose from the date picker or you can optionally tap the blue "now" button to enter today's date if it's not already on today. You can optionally enter remarks. When the entry is complete tap SAVE on the upper right. If you are simply viewing an entry or started an edit but wish to back out you can tap "Cancel" on the upper left and nothing will be saved. "Bypass Calendar" (if calendar integration is enabled) when checked (tap to check) the app will not make a corresponding entry into your device's calendar. "Synchronized" will be checked if this entry was already synchronized when entered previously and can be used to allow you to enter a new rating and tap (check) Synchronized and it will not be sent to the cloud and subsequently Logbook Pro Desktop.

**New in version 8.5** and later is the combination Save and + button in the upper right of the new item entry screen. Tapping Save will save the entry and close the editor. Tapping + will save and allow for another item to be added.