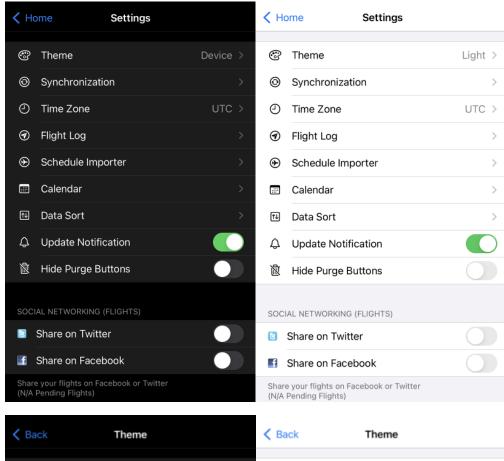

Logbook Pro Mobile supports a dark or light theme. The default setting is Device which will match the dark or light theme that you have set in your device settings. If configured in your device settings, this option can automatically change from a light theme during the day to a dark theme at night. You can force Logbook Pro to remain in the dark or light theme at all times by setting Dark or Light.