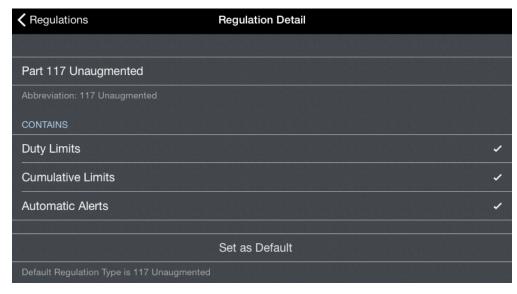

## Overview

The Regulations page lists all installed regulations currently supported by APDL. The percentage of flights flown under each regulation is displayed to the right.

Tap each regulation to view details about that regulation selection. If you have a 3D Touch enabled device, you can force press to peek at the details of each regulation, while a harder press will allow you to pop to that page to edit that information.

Any regulation can be set as default on its detail page.