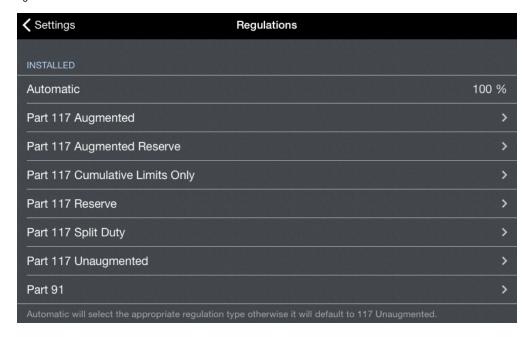

## Overview

The Regulations page lists all installed regulations currently supported by APDL. The percentage of flights flown under each regulation is displayed to the right.

Tap each regulation to view details about that regulation selection. If you have a 3D Touch enabled device, you can force press to peek at the details of each regulation, while a harder press will allow you to pop to that page to edit that information.

Any regulation can be set as default on its detail page.