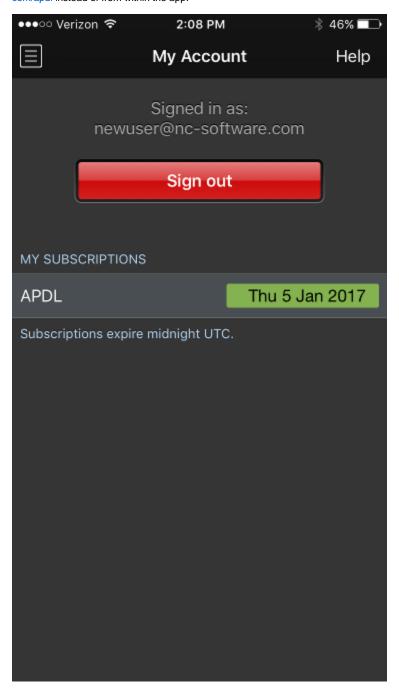

## **My Account**

The My Account Page displays your APDL subscription information and purchasing options.

The account currently signed in is displayed at the top followed by a sign out button. If you would like to use Sample Log for any reason, you must sign out of your account first and clear one of the two login fields if your login information is remembered.

Your subscription expiration date is displayed next.

To purchase or extend an APDL subscription tap the desired duration at the bottom of the My Account Page. You will only see the subscription options when the subscription is expired as Apple will present a confusing message if you try to renew again while in a current subscription. You can actually renew at any time and your subscription will extend based off of the current expiration. It is better to actually purchase all renewals from http://nc-software.com/apdl instead of from within the app.